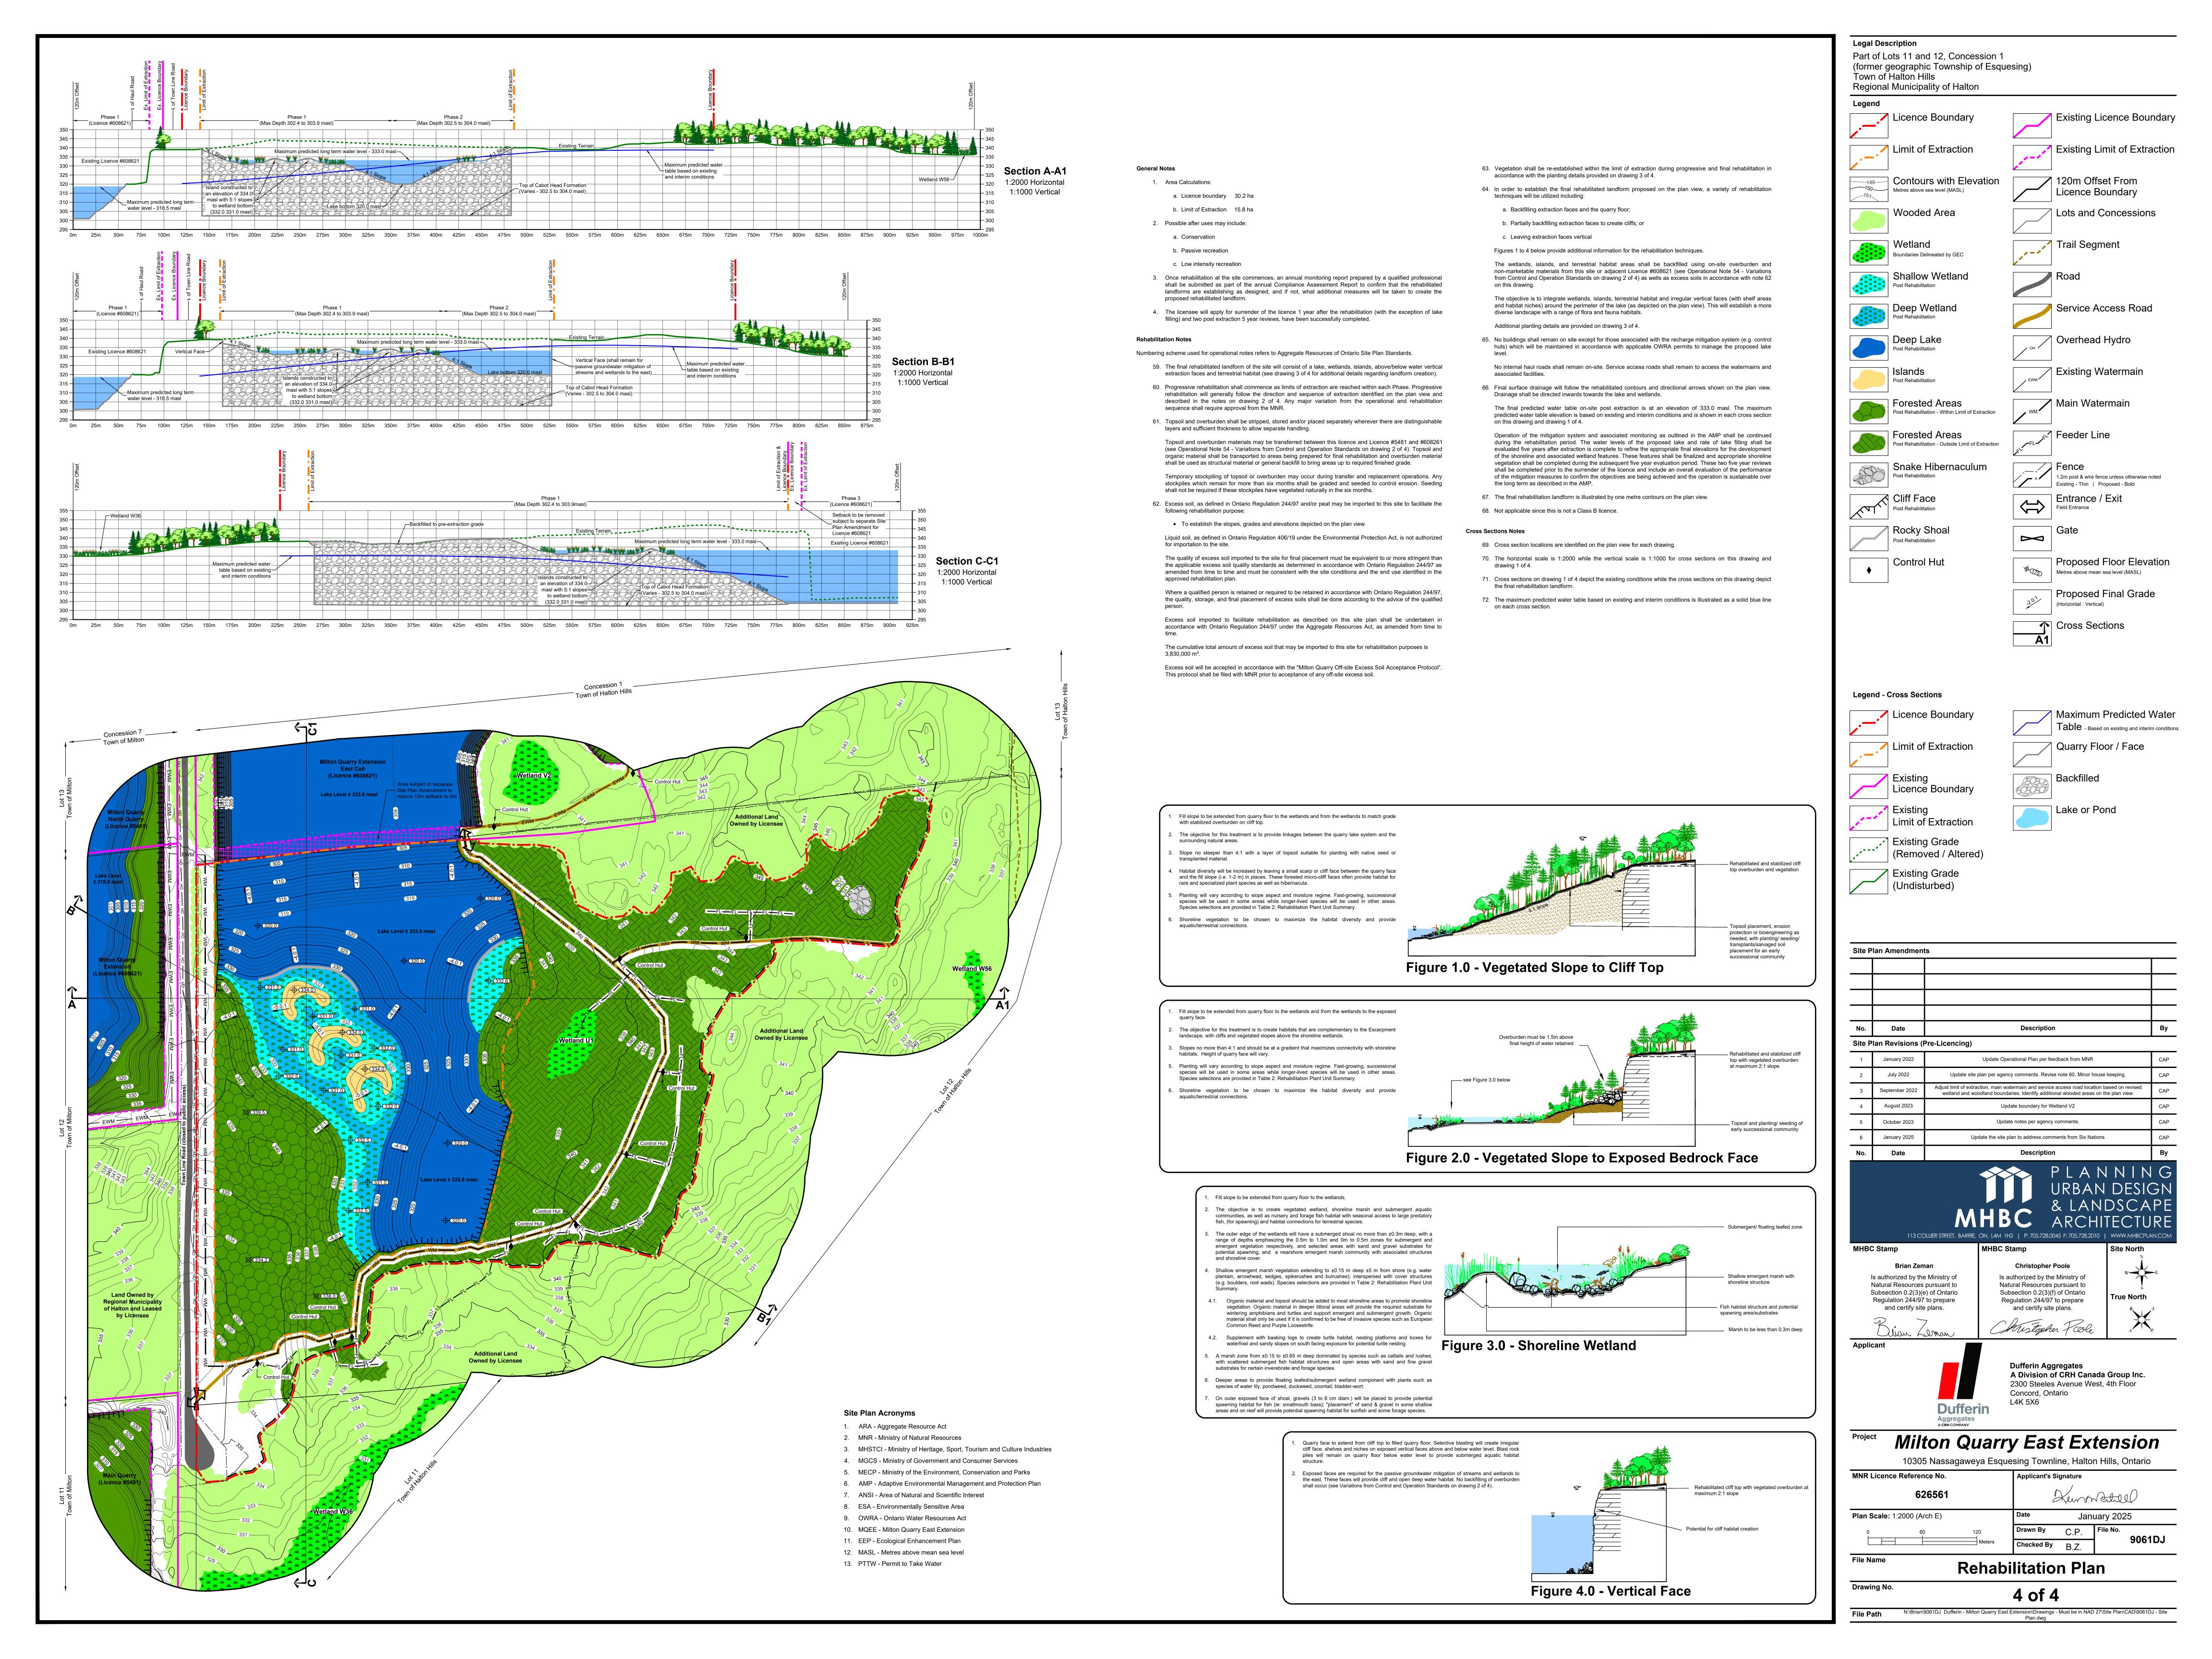

| Legal Des                              | scription                                                                                              |         |                                                                                        |
|----------------------------------------|--------------------------------------------------------------------------------------------------------|---------|----------------------------------------------------------------------------------------|
| (former (<br>Town of                   | ots 11 and 12, Concession 1<br>geographic Township of Esqu<br>Halton Hills<br>I Municipality of Halton | iesing) |                                                                                        |
| Legend                                 | <u> </u>                                                                                               |         |                                                                                        |
|                                        | Licence Boundary                                                                                       | /       | Existing Licence Bounda                                                                |
|                                        | Limit of Extraction                                                                                    |         | Existing Limit of Extracti                                                             |
| 149—150—151                            | Contours with Elevation  Metres above sea level (MASL)                                                 |         | 120m Offset From<br>Licence Boundary                                                   |
|                                        | Wooded Area                                                                                            |         | Lots and Concessions                                                                   |
| WE WE WE WE                            | Wetland Boundaries Delineated by GEC                                                                   |         | Trail Segment                                                                          |
|                                        | Shallow Wetland Post Rehabilitation                                                                    |         | Road                                                                                   |
| ** ** ** ** ** ** ** ** ** ** ** ** ** | Deep Wetland Post Rehabilitation                                                                       |         | Service Access Road                                                                    |
|                                        | Deep Lake Post Rehabilitation                                                                          | ОН      | Overhead Hydro                                                                         |
|                                        | Islands Post Rehabilitation                                                                            | EWM     | Existing Watermain                                                                     |
|                                        | Forested Areas Post Rehabilitation - Within Limit of Extraction                                        | WM      | Main Watermain                                                                         |
|                                        | Forested Areas Post Rehabilitation - Outside Limit of Extraction                                       | FL      | Feeder Line                                                                            |
|                                        | Snake Hibernaculum Post Rehabilitation                                                                 |         | Fence  1.2m post & wire fence unless otherwise noted Existing - Thin   Proposed - Bold |
| XVXX                                   | Cliff Face Post Rehabilitation                                                                         |         | Entrance / Exit                                                                        |
|                                        | Rocky Shoal Post Rehabilitation                                                                        |         | Gate                                                                                   |
| S                                      | Salamander Excluder Location                                                                           |         | Cross Sections                                                                         |