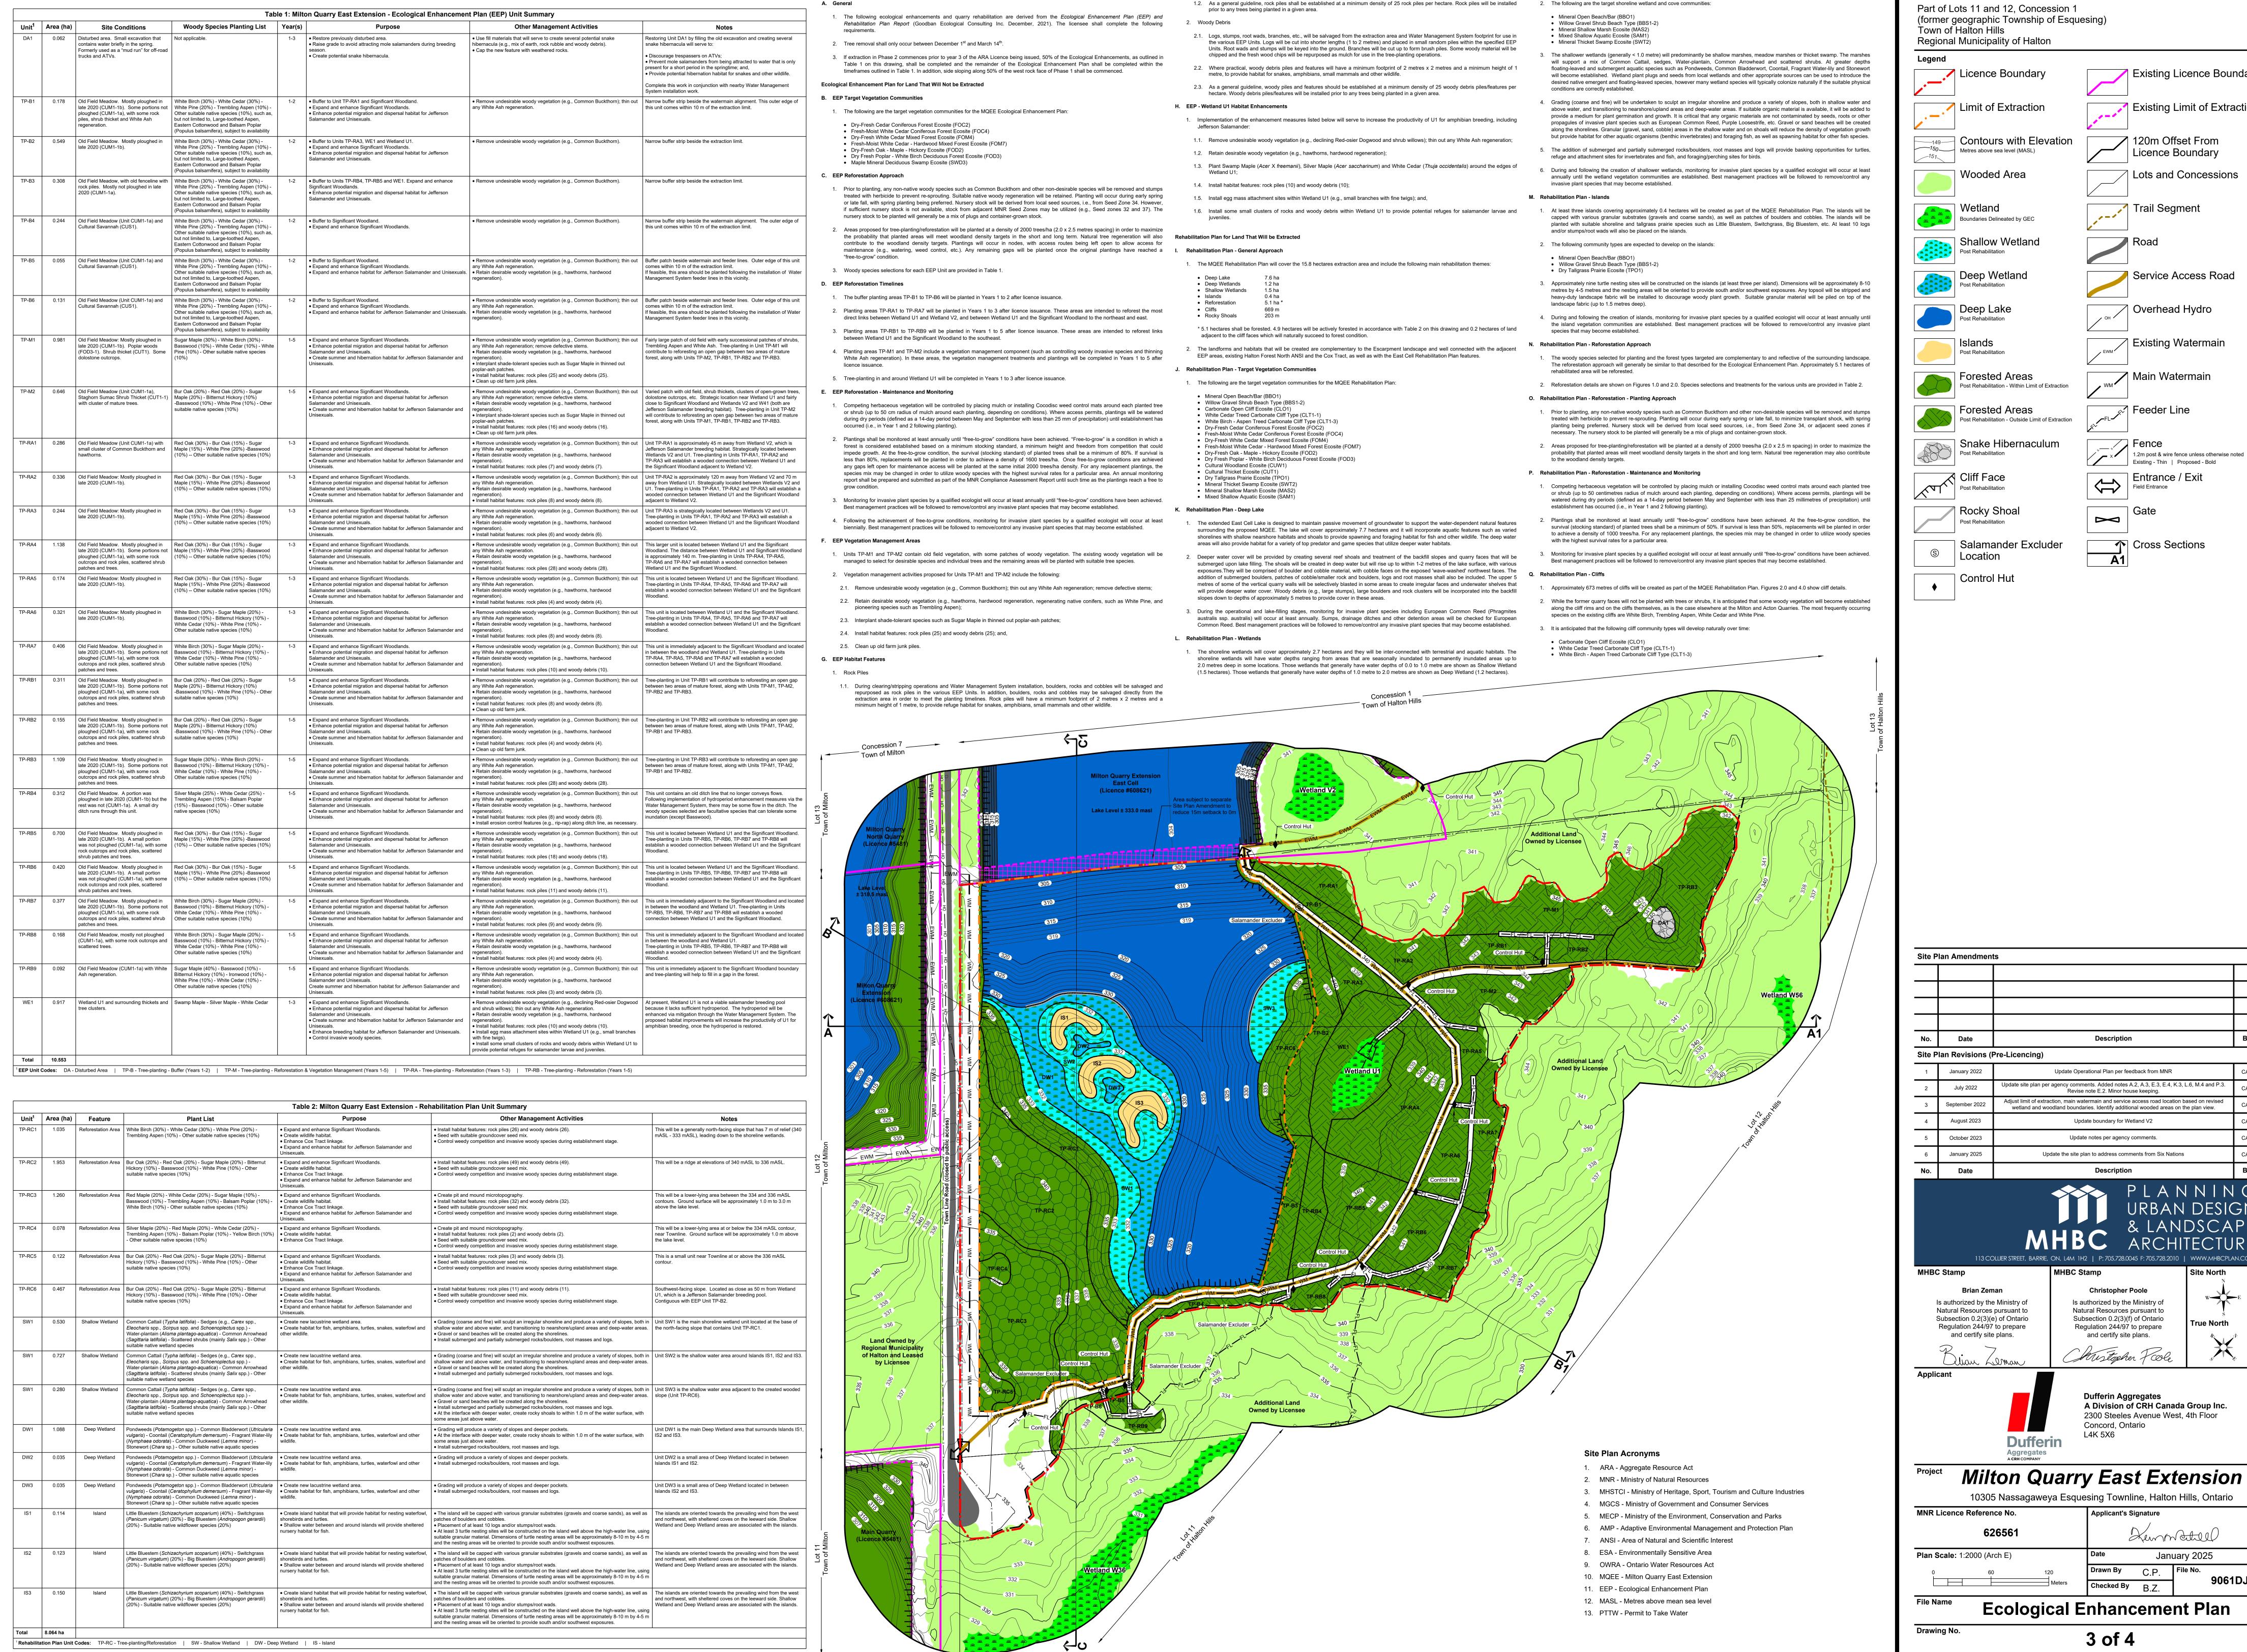

| Legal Des                              | scription                                                                                              |         |                                                                                        |
|----------------------------------------|--------------------------------------------------------------------------------------------------------|---------|----------------------------------------------------------------------------------------|
| (former (<br>Town of                   | ots 11 and 12, Concession 1<br>geographic Township of Esqu<br>Halton Hills<br>I Municipality of Halton | iesing) |                                                                                        |
| Legend                                 | <u> </u>                                                                                               |         |                                                                                        |
|                                        | Licence Boundary                                                                                       | /       | Existing Licence Bounda                                                                |
|                                        | Limit of Extraction                                                                                    |         | Existing Limit of Extracti                                                             |
| 149—150—151                            | Contours with Elevation  Metres above sea level (MASL)                                                 |         | 120m Offset From<br>Licence Boundary                                                   |
|                                        | Wooded Area                                                                                            |         | Lots and Concessions                                                                   |
| WE WE WE WE                            | Wetland Boundaries Delineated by GEC                                                                   |         | Trail Segment                                                                          |
|                                        | Shallow Wetland Post Rehabilitation                                                                    |         | Road                                                                                   |
| ** ** ** ** ** ** ** ** ** ** ** ** ** | Deep Wetland Post Rehabilitation                                                                       |         | Service Access Road                                                                    |
|                                        | Deep Lake Post Rehabilitation                                                                          | ОН      | Overhead Hydro                                                                         |
|                                        | Islands Post Rehabilitation                                                                            | EWM     | Existing Watermain                                                                     |
|                                        | Forested Areas Post Rehabilitation - Within Limit of Extraction                                        | WM      | Main Watermain                                                                         |
|                                        | Forested Areas Post Rehabilitation - Outside Limit of Extraction                                       | FL      | Feeder Line                                                                            |
|                                        | Snake Hibernaculum Post Rehabilitation                                                                 |         | Fence  1.2m post & wire fence unless otherwise noted Existing - Thin   Proposed - Bold |
| XVXX                                   | Cliff Face Post Rehabilitation                                                                         |         | Entrance / Exit                                                                        |
|                                        | Rocky Shoal Post Rehabilitation                                                                        |         | Gate                                                                                   |
| S                                      | Salamander Excluder Location                                                                           |         | Cross Sections                                                                         |