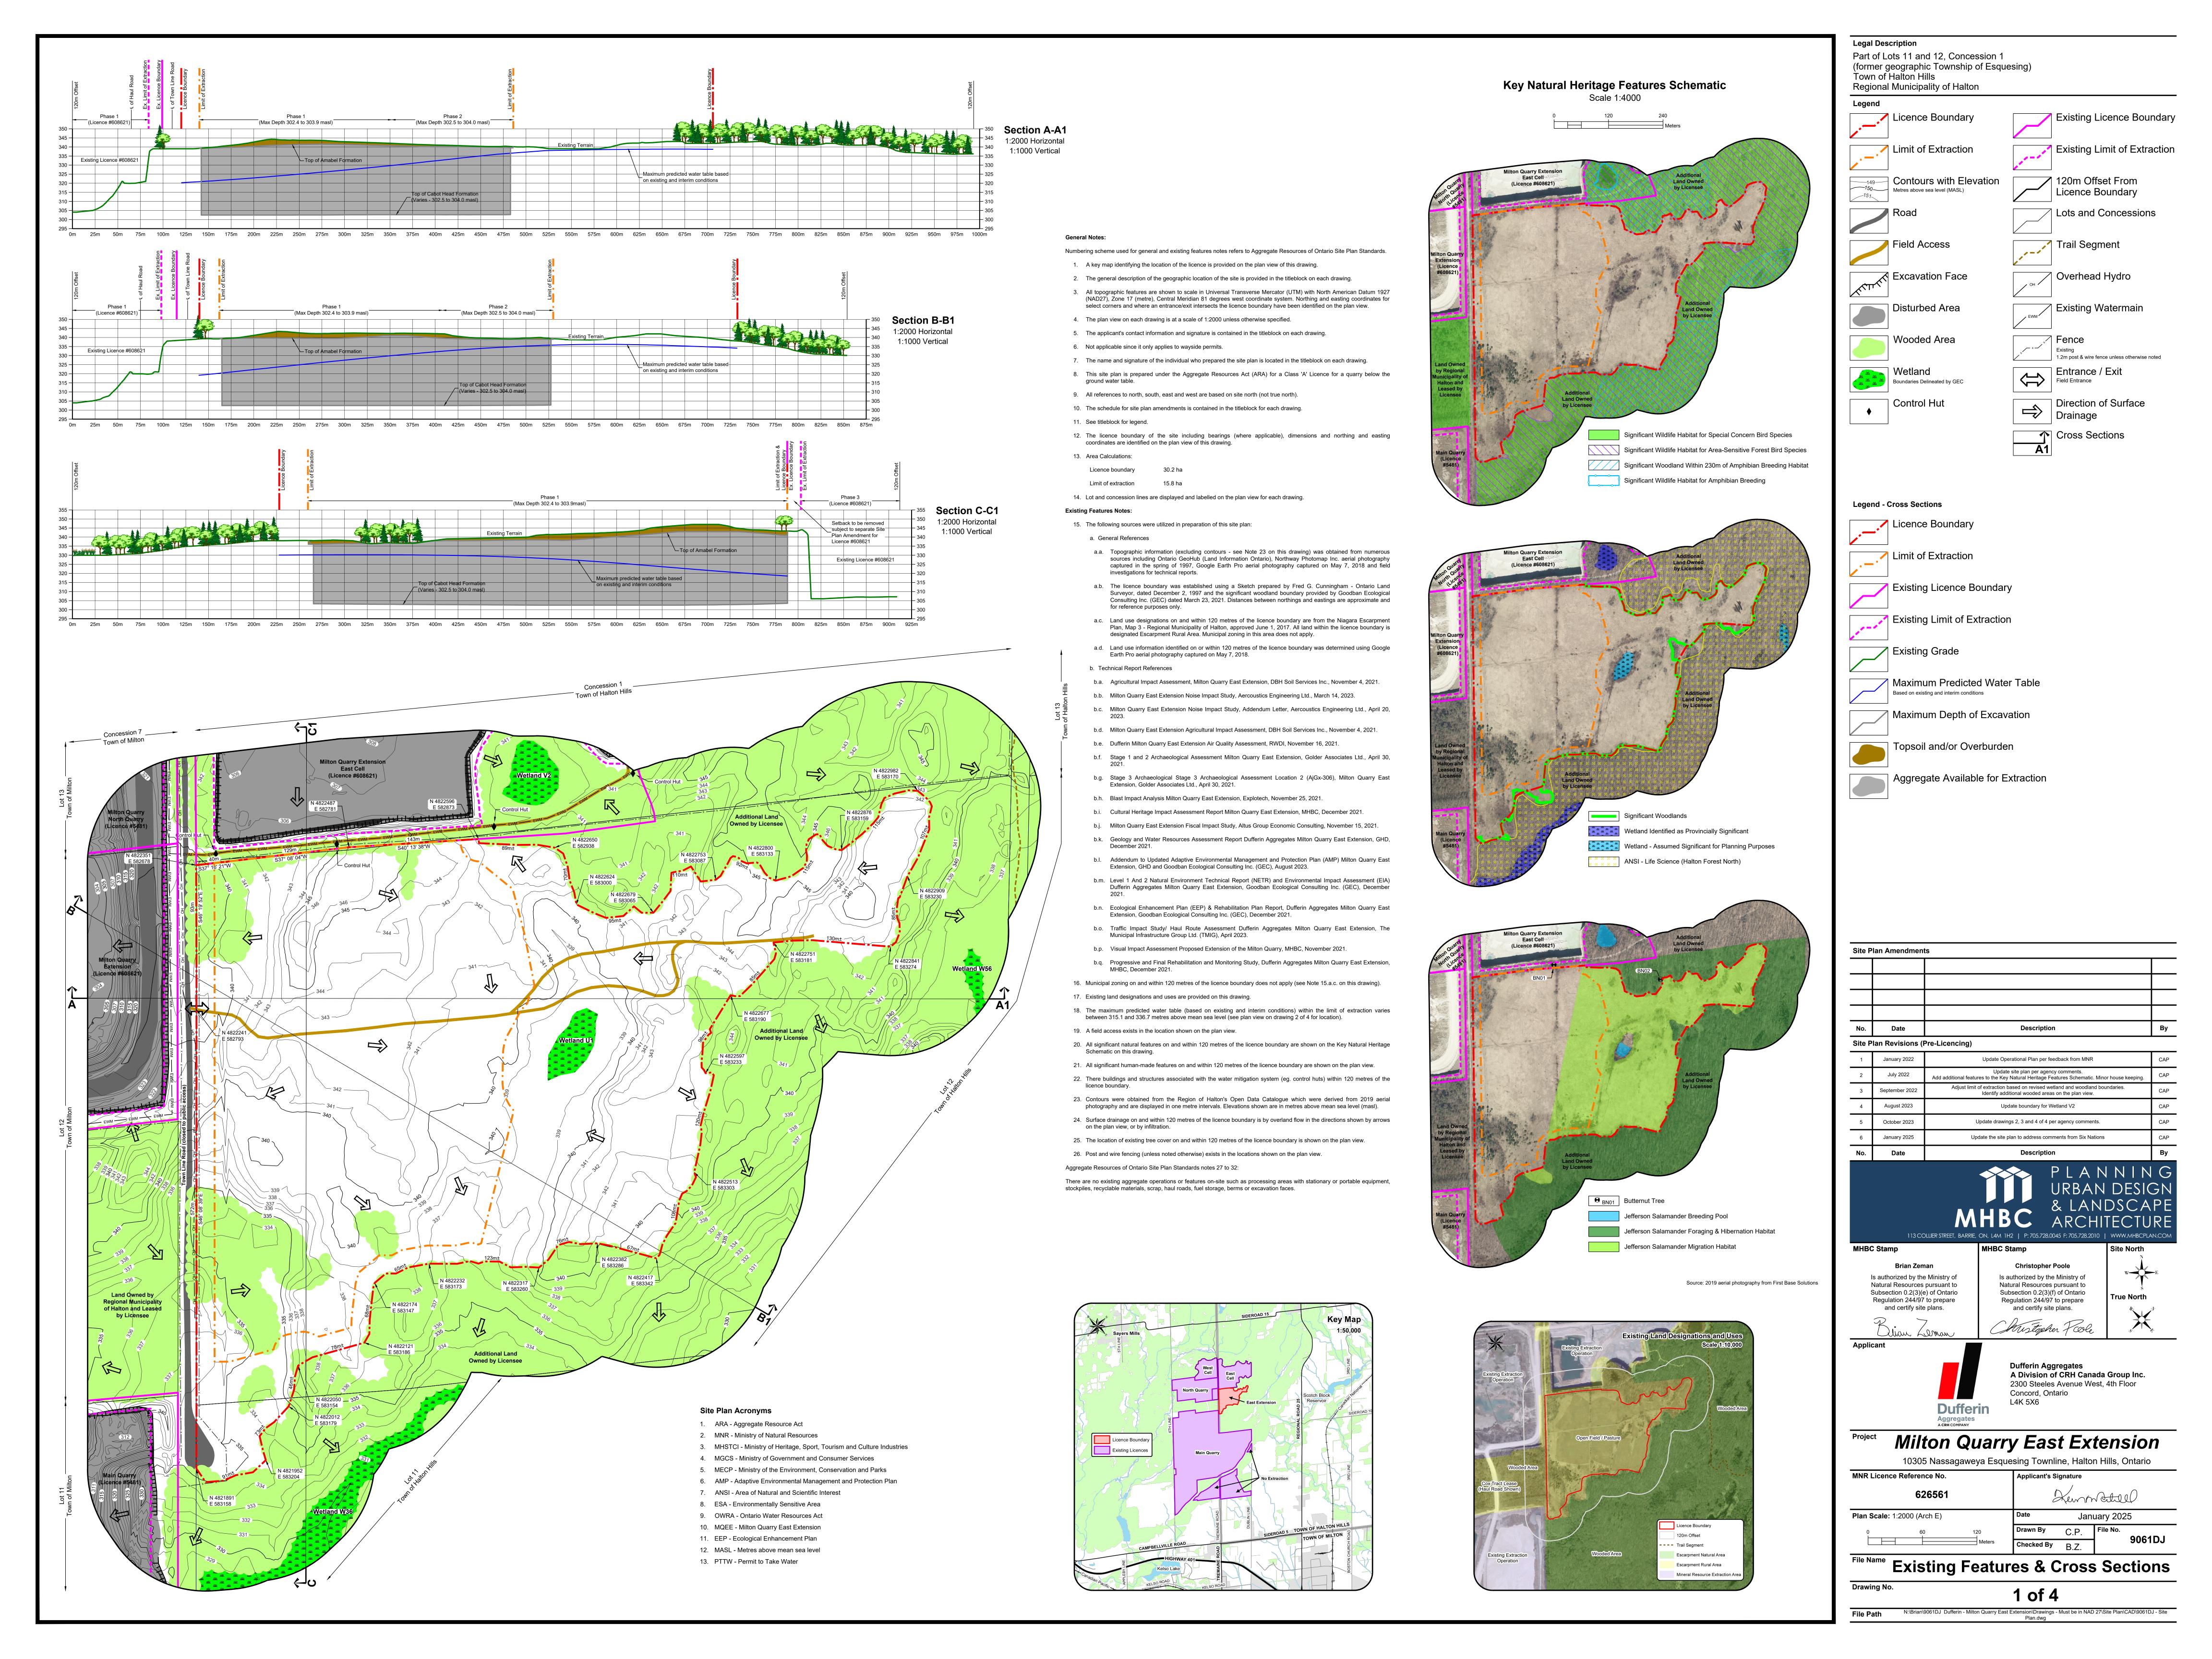

| Legal Des                              | scription                                                                                              |         |                                                                                        |
|----------------------------------------|--------------------------------------------------------------------------------------------------------|---------|----------------------------------------------------------------------------------------|
| (former (<br>Town of                   | ots 11 and 12, Concession 1<br>geographic Township of Esqu<br>Halton Hills<br>I Municipality of Halton | iesing) |                                                                                        |
| Legend                                 | <u> </u>                                                                                               |         |                                                                                        |
|                                        | Licence Boundary                                                                                       | /       | Existing Licence Bounda                                                                |
|                                        | Limit of Extraction                                                                                    |         | Existing Limit of Extracti                                                             |
| 149—150—151                            | Contours with Elevation  Metres above sea level (MASL)                                                 |         | 120m Offset From<br>Licence Boundary                                                   |
|                                        | Wooded Area                                                                                            |         | Lots and Concessions                                                                   |
| WE WE WE WE                            | Wetland Boundaries Delineated by GEC                                                                   |         | Trail Segment                                                                          |
|                                        | Shallow Wetland Post Rehabilitation                                                                    |         | Road                                                                                   |
| ** ** ** ** ** ** ** ** ** ** ** ** ** | Deep Wetland Post Rehabilitation                                                                       |         | Service Access Road                                                                    |
|                                        | Deep Lake Post Rehabilitation                                                                          | ОН      | Overhead Hydro                                                                         |
|                                        | Islands Post Rehabilitation                                                                            | EWM     | Existing Watermain                                                                     |
|                                        | Forested Areas Post Rehabilitation - Within Limit of Extraction                                        | WM      | Main Watermain                                                                         |
|                                        | Forested Areas Post Rehabilitation - Outside Limit of Extraction                                       | FL      | Feeder Line                                                                            |
|                                        | Snake Hibernaculum Post Rehabilitation                                                                 |         | Fence  1.2m post & wire fence unless otherwise noted Existing - Thin   Proposed - Bold |
| XVXX                                   | Cliff Face Post Rehabilitation                                                                         |         | Entrance / Exit                                                                        |
|                                        | Rocky Shoal Post Rehabilitation                                                                        |         | Gate                                                                                   |
| S                                      | Salamander Excluder Location                                                                           |         | Cross Sections                                                                         |