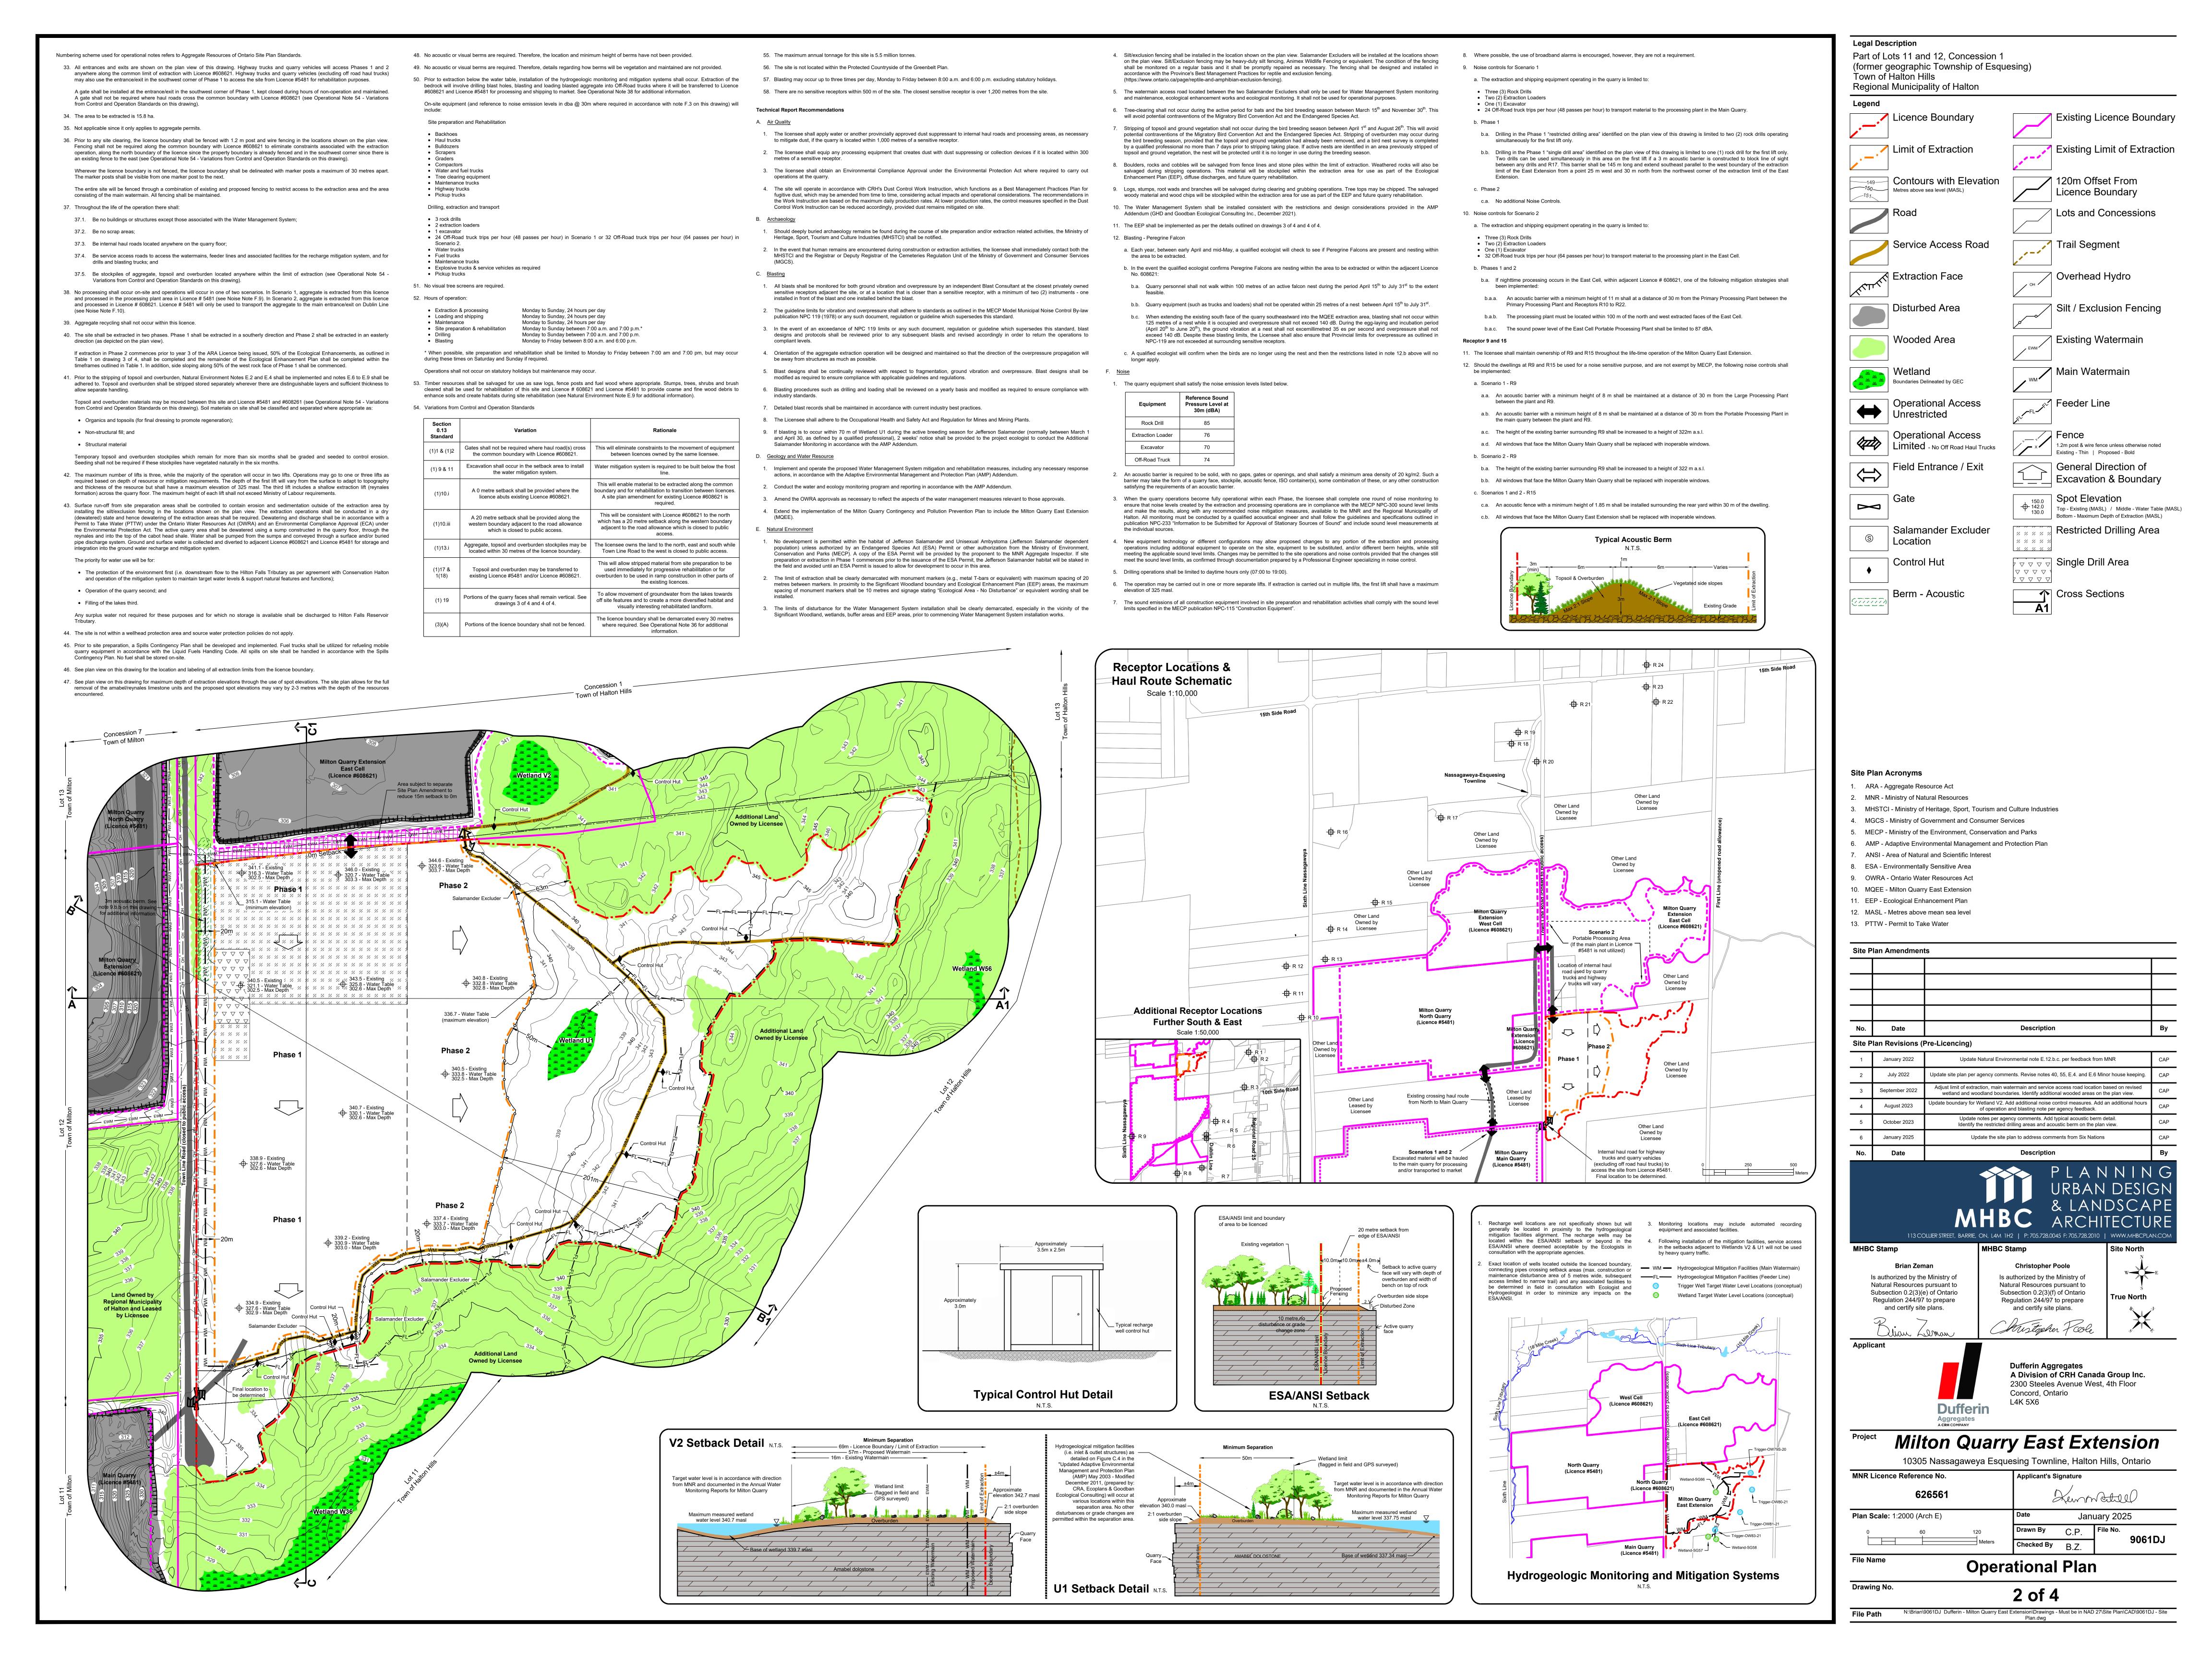

| Legal Des                              | scription                                                                                              |         |                                                                                        |
|----------------------------------------|--------------------------------------------------------------------------------------------------------|---------|----------------------------------------------------------------------------------------|
| (former (<br>Town of                   | ots 11 and 12, Concession 1<br>geographic Township of Esqu<br>Halton Hills<br>I Municipality of Halton | iesing) |                                                                                        |
| Legend                                 | <u> </u>                                                                                               |         |                                                                                        |
|                                        | Licence Boundary                                                                                       | /       | Existing Licence Bounda                                                                |
|                                        | Limit of Extraction                                                                                    |         | Existing Limit of Extracti                                                             |
| 149—150—151                            | Contours with Elevation  Metres above sea level (MASL)                                                 |         | 120m Offset From<br>Licence Boundary                                                   |
|                                        | Wooded Area                                                                                            |         | Lots and Concessions                                                                   |
| WE WE WE WE                            | Wetland Boundaries Delineated by GEC                                                                   |         | Trail Segment                                                                          |
|                                        | Shallow Wetland Post Rehabilitation                                                                    |         | Road                                                                                   |
| ** ** ** ** ** ** ** ** ** ** ** ** ** | Deep Wetland Post Rehabilitation                                                                       |         | Service Access Road                                                                    |
|                                        | Deep Lake Post Rehabilitation                                                                          | ОН      | Overhead Hydro                                                                         |
|                                        | Islands Post Rehabilitation                                                                            | EWM     | Existing Watermain                                                                     |
|                                        | Forested Areas Post Rehabilitation - Within Limit of Extraction                                        | WM      | Main Watermain                                                                         |
|                                        | Forested Areas Post Rehabilitation - Outside Limit of Extraction                                       | FL      | Feeder Line                                                                            |
|                                        | Snake Hibernaculum Post Rehabilitation                                                                 |         | Fence  1.2m post & wire fence unless otherwise noted Existing - Thin   Proposed - Bold |
| XVXX                                   | Cliff Face Post Rehabilitation                                                                         |         | Entrance / Exit                                                                        |
|                                        | Rocky Shoal Post Rehabilitation                                                                        |         | Gate                                                                                   |
| S                                      | Salamander Excluder Location                                                                           |         | Cross Sections                                                                         |