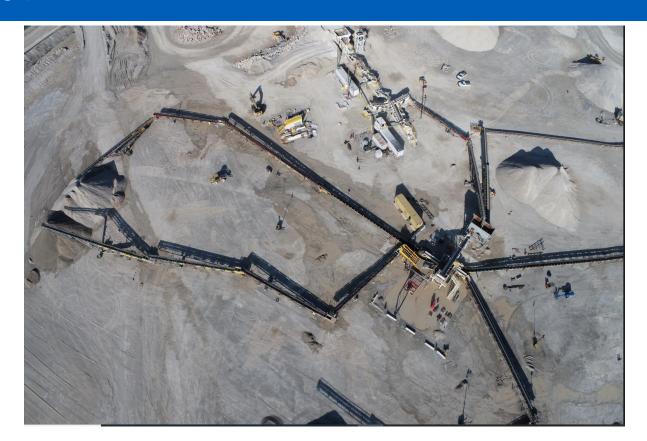

# Quarry operation comprises load and haul, shipping and a processing plant

\* The Acton Quarry has all the necessary approvals in place to operate