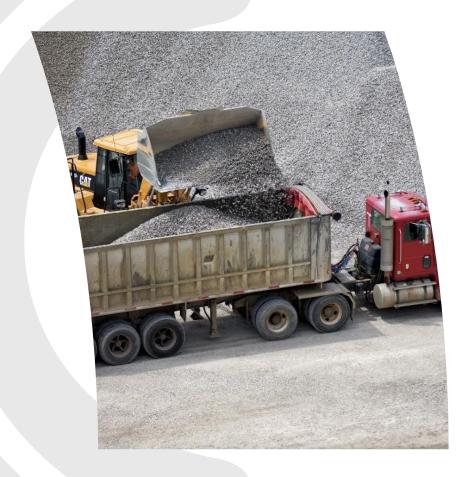

# Quarry operation comprises load and haul, shipping and a processing plant

\* The Acton Quarry has all the necessary approvals in place to operate