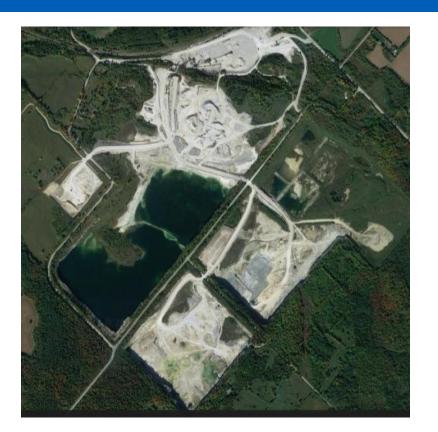

- Introductions
- Terms of Reference
- Operations update
- Open items



# Acton Quarry operation comprises load and haul, shipping and processing plants

- Production
  - Started March 1<sup>st</sup> will end December 15
  - 2 shifts
  - Produce 1.5mt
- Shipping
  - Will ship 1.2mt
  - 6am to 5pm M-F, Saturdays upon request
- Winter 2024
  - Shipping 6am to 4pm
  - Maintenance on equipment





### Acton Quarry extraction areas

Phase 4

• Phase 2

Phase 3





#### Dufferin Aggregates Traffic Enforcement program

- Program was in place for 2023
- Covers Milton and Acton
- 3<sup>rd</sup> party firm engaged
- Progressive discipline system in place for offenders



#### **Dufferin Aggregates Community Involvement**

- Darling Home for Kids Rally Sponsor
- Women in trades day
- Link to Care school supply drive Halton Region school boards







## QUESTIONS? COMMENTS? OPEN ITEMS?