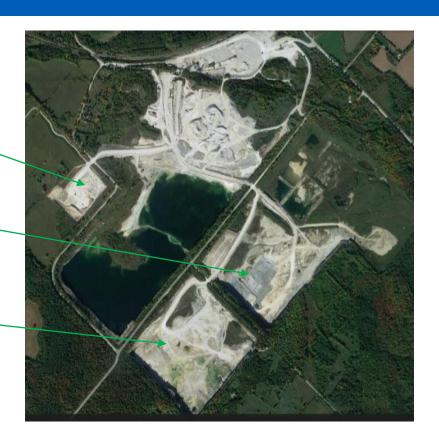

- Introductions
- Terms of Reference
- Operations update
- Open items



# Acton Quarry operation comprises load and haul, shipping and processing plants

- Production
  - Started March 1<sup>st</sup> will end December 15
  - 2 shifts
  - Produce 1.5mt
- Shipping
  - Will ship 1.2mt
  - 6am to 5pm M-F, Saturdays upon request
- Winter 2024
  - Shipping 6am to 4pm
  - Maintenance on equipment





### Acton Quarry extraction areas

Phase 4

• Phase 2

Phase 3





#### Dufferin Aggregates Traffic Enforcement program

- Program was in place for 2023
- Covers Milton and Acton
- 3<sup>rd</sup> party firm engaged
- Progressive discipline system in place for offenders



#### **Dufferin Aggregates Community Involvement**

- Darling Home for Kids Rally Sponsor
- Women in trades day
- Link to Care school supply drive Halton Region school boards







## QUESTIONS? COMMENTS? OPEN ITEMS?